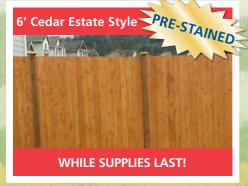

## 

All our cedar materials are Vestern Red Ceda Ask us Why!

The Fencing Professionals
Serving the Puget Sound Area for over 30 years.

PRICES VALID 12/1/2016 to Superbowl Sunday (2/5/2017)

Materials only...\$15.25 per ft. Installed.....\$25.25 per ft.
Includes Posts, Cedar Rails, Concrete, Cedar Boards & Post Cap