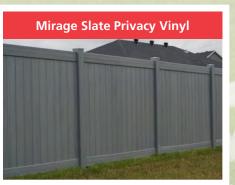

Materials only...\$47.00 per ft. Installed......\$59.00 per ft. Includes: Posts, rails, concrete and pickets.

Materials only....\$16.95 per ft. Installed.....\$25.95 per ft.
Includes Posts, Cedar Rails, Concrete, Cedar Boards & Post Cap