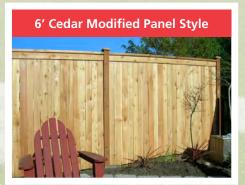

## 

All our cedar materials are Vestern Red Ceda Ask us Why!

The Fencing Professionals
Serving the Puget Sound Area for over 30 years.

PRICES VALID 12/1/2016 to Superbowl Sunday (2/5/2017)

Materials only...\$15.25 per ft. Installed.....\$25.25 per ft.
Includes Posts, Cedar Rails, Concrete, Cedar Boards & Post Cap