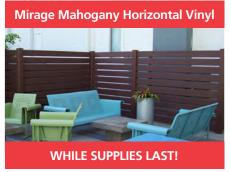

Materials only...\$29.95 per ft. Installed.....\$43.95 per ft.
Includes Posts, Rails, Concrete, T&G Boards, & Standard Cap

Materials only...\$33.50 per ft. Installed......\$49.50 per ft.
Includes Posts, Rails, Concrete, T&G Boards, & Standard Cap