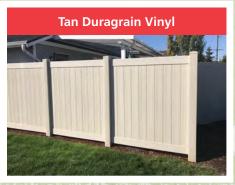

Materials only...\$29.95 per ft. Installed.....\$43.95 per ft.
Includes Posts, Rails, Concrete, T&G Boards, & Standard Cap

Materials only...\$33.50 per ft. Installed......\$49.50 per ft.
Includes Posts, Rails, Concrete, T&G Boards, & Standard Cap