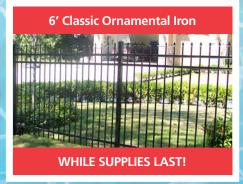

Materials only...\$29.95 per ft. Installed......\$43.75 per ft.
Black only, includes: Posts, rails, concrete and pickets.

Materials only....\$16.25 per ft. Installed.....\$26.50 per ft.

Multiple Locations Serving All of Western Washington