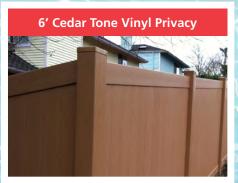

Materials only...\$36.50 per ft. Installed......\$51.90 per ft.
Includes Posts, Rails, Concrete, T&G Boards, & Standard Cap

**DEMO & REMOVE OLD FENCE** \$3.75 PER FT

MAY BE COMBINDED WITH OTHER FENCE OFFERS