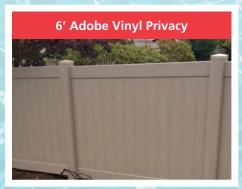

## FOULTE

Free 3' Wide Walk **Gate on any Fence Project Over 200LF** 

(gate must match style of fence)

Materials only...\$29.35 per ft. Installed......\$44.90 per ft.
Includes Posts, Rails, Concrete, T&G Boards, & Standard Cap